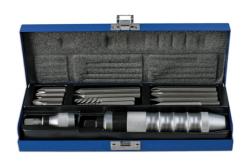

## **Impact Driver Set 15pc**

A comprehensive impact driver set for the removal of stubborn or corroded screws, nuts and bolts. It can be used with both 1/2"D and 3/8"D impact sockets, comes with a 5/16" bit holder together with hex bits, Phillips and slotted screwdriver bits and screw extractors for the removal of damaged screws.

## **Additional Information**

- Contents: 1/2"D impact driver; 1/2"D, 5/16" bit holder with 3/8"D adaptor.
- Steel Bits: 4 x 36mm x 5/16" hex bits: Phillips Ph2, Ph3, Flat 8 and 10mm; 6 x 80mm x 5/16" hex bits: Phillips Ph1, Ph2, Ph3, Flat 6, 8 and 10mm.
- 2 x screw extractors for the removal of damaged screws: No. 3 (for M8 M11) and No. 4 (M11 M14).
- Can be used with 1/2"D and 3/8"D impact sockets.
- Due to the nature of the application, bits and screw extractors are considered consumable. Spare bits available Please see Part No. 2180.