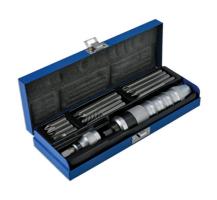

## **Impact Driver Set 15pc**

A comprehensive impact driver set for the removal of stubborn or corroded screws, nuts and bolts. It can be used with both 1/2"D and 3/8"D impact sockets, comes with a 5/16" bit holder together with hex bits, Phillips and slotted screwdriver bits and screw extractors for the removal of damaged screws.

## **Additional Information**

- Contents: 1/2"D impact driver; 1/2"D, 5/16" bit holder with 3/8"D adaptor.
- Steel Bits: 4 x 36mm x 5/16" hex bits: Phillips Ph2, Ph3, Flat 8 and 10mm; 6 x 80mm x 5/16" hex bits: Phillips Ph1, Ph2, Ph3, Flat 6, 8 and 10mm.
- 2 x screw extractors for the removal of damaged screws: No. 3 (for M8 M11) and No. 4 (M11 M14).
- Can be used with 1/2"D and 3/8"D impact sockets.
- Due to the nature of the application, bits and screw extractors are considered consumable. Spare bits available Please see Part No. 2180.