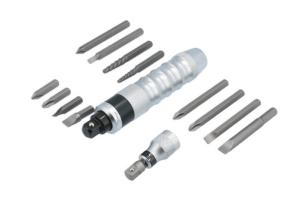

## **Impact Driver Set 15pc**

A comprehensive impact driver set for the removal of stubborn or corroded screws, nuts and bolts. It can be used with both 1/2"D and 3/8"D impact sockets, comes with a 5/16" bit holder together with hex bits, Phillips and slotted screwdriver bits and screw extractors for the removal of damaged screws.

## **Additional Information**

- Contents: 1/2"D impact driver; 1/2"D, 5/16" bit holder with 3/8"D adaptor.
- Steel Bits: 4 x 36mm x 5/16" hex bits: Phillips Ph2, Ph3, Flat 8 and 10mm; 6 x 80mm x 5/16" hex bits: Phillips Ph1, Ph2, Ph3, Flat 6, 8 and 10mm.
- 2 x screw extractors for the removal of damaged screws: No. 3 (for M8 M11) and No. 4 (M11 M14).
- Can be used with 1/2"D and 3/8"D impact sockets.
- Due to the nature of the application, bits and screw extractors are considered consumable. Spare bits available Please see Part No. 2180.