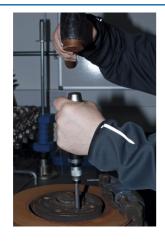

## **Impact Driver Set 15pc**

A comprehensive impact driver set for the removal of stubborn or corroded screws, nuts and bolts. It can be used with both 1/2"D and 3/8"D impact sockets, comes with a 5/16" bit holder together with hex bits, Phillips and slotted screwdriver bits and screw extractors for the removal of damaged screws.