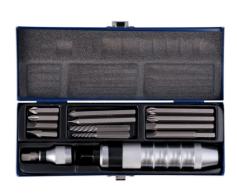

## **Impact Driver Set 15pc**

A comprehensive impact driver set for the removal of stubborn or corroded screws, nuts and bolts. It can be used with both 1/2"D and 3/8"D impact sockets, comes with a 5/16" bit holder together with hex bits, Phillips and slotted screwdriver bits and screw extractors for the removal of damaged screws.

## **Additional Information**

- Contents: 1/2"D impact driver; 1/2"D, 5/16" bit holder with 3/8"D adaptor.
- Steel Bits: 4 x 36mm x 5/16" hex bits: Phillips Ph2, Ph3, Flat 8 and 10mm; 6 x 80mm x 5/16" hex bits: Phillips Ph1, Ph2, Ph3, Flat 6, 8 and 10mm.
- 2 x screw extractors for the removal of damaged screws: No. 3 (for M8 M11) and No. 4 (M11 M14).
- Can be used with 1/2"D and 3/8"D impact sockets.
- Due to the nature of the application, bits and screw extractors are considered consumable. Spare bits available Please see Part No. 2180.