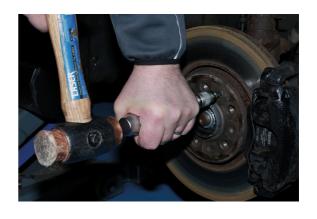

## **Impact Driver Set 15pc**

A comprehensive impact driver set for the removal of stubborn or corroded screws, nuts and bolts. It can be used with both 1/2"D and 3/8"D impact sockets, comes with a 5/16" bit holder together with hex bits, Phillips and slotted screwdriver bits and screw extractors for the removal of damaged screws.